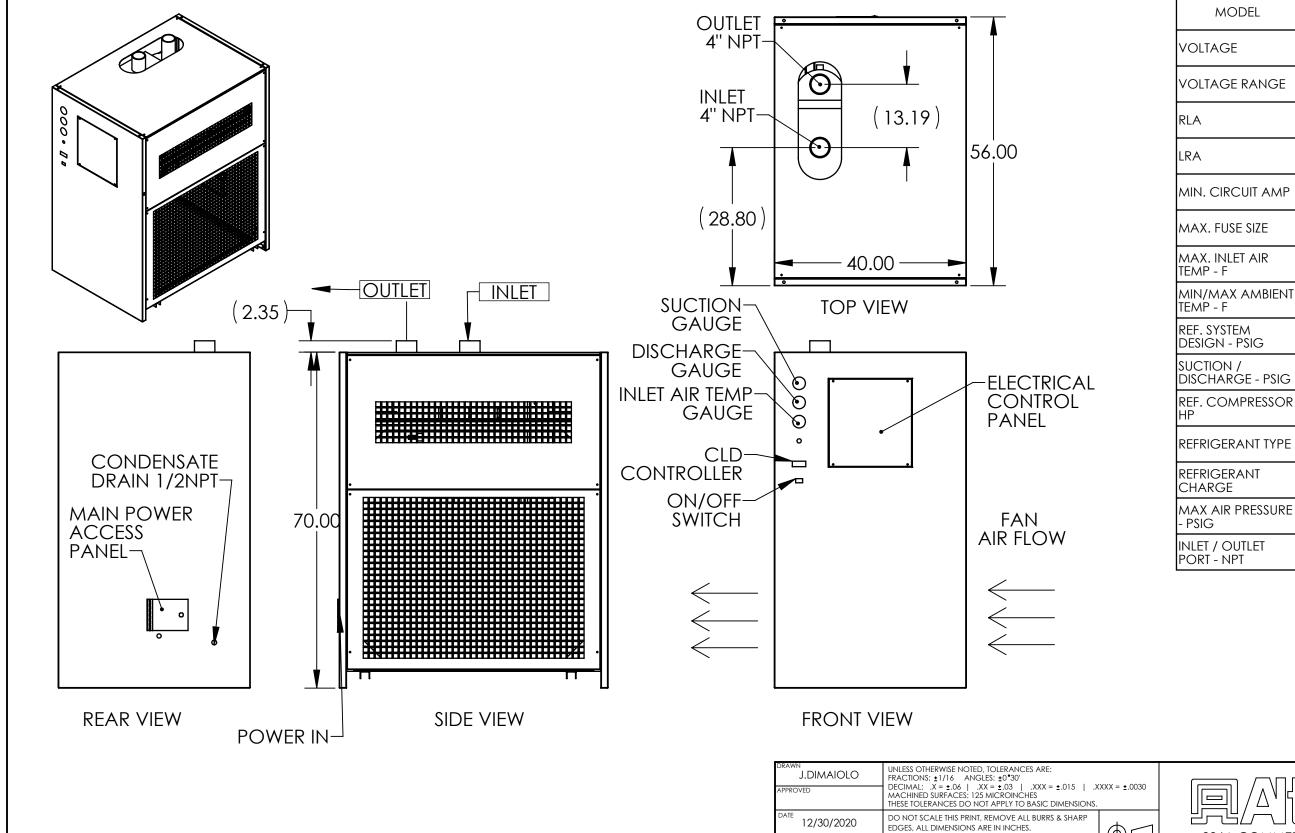

TITLE: Refrigerated Dryer-Energy Saving 1600 scfm

CONFIDENTIAL: This drawing and its contents are the proprietary and confidential information of Altec Industries. Inc. and are not to be reproduced, copied or publicly disclosed. If this drawing, the recipient with a technical or product is unable to maintain it in confidence and not to use it beyond the purpose previously started.

A REV

DX1600A-4

460VAC-3PH-60HZ

414-506

29

95

23.9

30

110

45/110

181/450

70/225

8

R404A

18 LBS

232

4" NPT

DX1600A-5

575VAC-3PH-60HZ

483-667

29

95

23.9

30

4" NPT

NOTES:

CONDENSER TYPE - AIR-COOLED WEIGHT - 1400 LBS